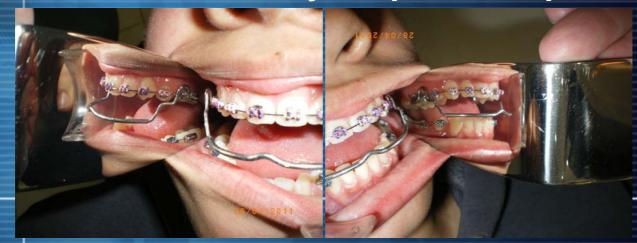

Buccal/Adult Buccal

801-025



25 \$



Child Occlusal/Child Buccal 801-026



## Photographic Mirror Recommendations

•Before sterilization wipe and dry with soft cotton fabric to avoid spots

•Do not thumble mirrors with other instruments after use, this will cause scratches on the surface

•After long-term use, wiping dental stone-alcohol mixture via cotton piece can solve minor scratches and staining.

•Non-intended scratches and stains remaining on the mirrors are under guarantee of the manufacturer; they can be re-polished at ½ price for the lifetime. (Guarantee excludes freight charges and deep scratches)

•To ovoid fogging while taking pictures, simply apply heat to back surface of the mirror. (Caution: Do not over heat to avoid cheek impingement.)

## Intermaxillary Lip Bumper





Lateral Views taken By SS Mirror

### Patient Treated By Spring Jumper Lateral Views Taken By SS Mirror

**Pretreatment November 2007** 



Post Treatment May 2010

### Conventional CL II Therapy Lateral Views taken By SS Mirror

Pre Treatment November 2007





Post Treatment November 2010

#### **Dental Photo Contrastors**

**Occlusal Contrastors** 







BELSR.

#### 15 \$

### Lip Depressor Contrastor Std.



# 5545







Plexiglass Standart Lip depressor 45-55mm

## Lip Depressor Contrastors



# 5550

# 6055







### **Photo Retractors**

Auto-clavable, up to 130℃





#### E-mail : catagun@yahoo.com Dr. Çınar Atagün TEL : +90 232 4222871 FAX : +90 232 4638195

#### **Contact Information**