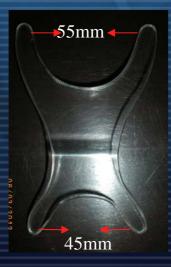

hes and stains remaining on the mirrors are under guarantee of the manufacturer; they can be re-polished at ½ price for the lifetime. (Guarantee excludes freight charges and deep scratches)

•To ovoid fogging while taking pictures, simply apply heat to back surface of the mirror. (Caution: Do not over heat to avoid cheek impingement.)

## Intermaxillary Lip Bumper





Lateral Views taken By SS Mirror

### Patient Treated By Spring Jumper Lateral Views Taken By SS Mirror

**Pretreatment November 2007** 



Post Treatment May 2010

### Conventional CL II Therapy Lateral Views taken By SS Mirror

Pre Treatment November 2007





Post Treatment November 2010

#### **Dental Photo Contrastors**

**Occlusal Contrastors** 







BELSR.

#### 15 \$

### Lip Depressor Contrastor Std.



# 5545







Plexiglass Standart Lip depressor 45-55mm

## Lip Depressor Contrastors



# 5550

# 6055







### **Photo Retractors**

Auto-clavable, up to 130℃





#### E-mail : catagun@yahoo.com Dr. Çınar Atagün TEL : +90 232 4222871 FAX : +90 232 4638195

#### **Contact Information**