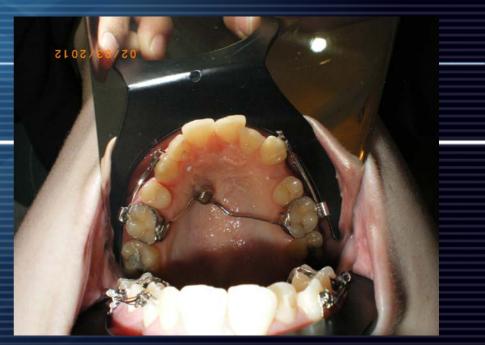

ished at ½ price for the lifetime. (Guarantee excludes freight charges and deep scratches)

•To ovoid fogging while taking pictures, simply apply heat to back surface of the mirror. (Caution: Do not over heat to avoid cheek impingement.)

## Intermaxillary Lip Bumper





Lateral Views taken By SS Mirror

### Patient Treated By Spring Jumper Lateral Views Taken By SS Mirror

**Pretreatment November 2007** 



Post Treatment May 2010

### Conventional CL II Therapy Lateral Views taken By SS Mirror

Pre Treatment November 2007





Post Treatment November 2010

#### **Dental Photo Contrastors**

**Occlusal Contrastors** 







BELSR.

#### 15 \$

### Lip Depressor Contrastor Std.



# 5545







Plexiglass Standart Lip depressor 45-55mm

## Lip Depressor Contrastors



# 5550

# 6055







### **Photo Retractors**

Auto-clavable, up to 130℃





#### E-mail : catagun@yahoo.com Dr. Çınar Atagün TEL : +90 232 4222871 FAX : +90 232 4638195

#### **Contact Information**