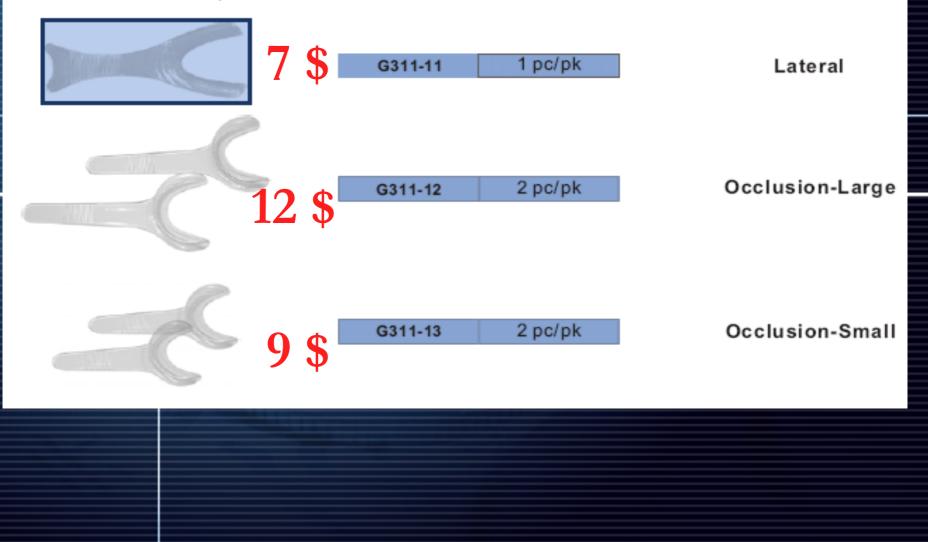

#### **Dental Photo Contrastors**

**Occlusal Contrastors** 

BELSR.

#### 15 \$