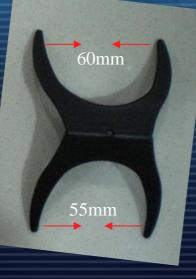

-polished at ½ price for the lifetime. (Guarantee excludes freight charges and deep scratches)

•To ovoid fogging while taking pictures, simply apply heat to back surface of the mirror. (Caution: Do not over heat to avoid cheek impingement.)

## Intermaxillary Lip Bumper





Lateral Views taken By SS Mirror

### Patient Treated By Spring Jumper Lateral Views Taken By SS Mirror

**Pretreatment November 2007** 



Post Treatment May 2010

### Conventional CL II Therapy Lateral Views taken By SS Mirror

Pre Treatment November 2007





Post Treatment November 2010

#### **Dental Photo Contrastors**

**Occlusal Contrastors** 







BELSR.

#### 15 \$

### Lip Depressor Contrastor Std.



# 5545







Plexiglass Standart Lip depressor 45-55mm

## Lip Depressor Contrastors



# 5550

# 6055







### **Photo Retractors**

Auto-clavable, up to 130℃





#### E-mail : catagun@yahoo.com Dr. Çınar Atagün TEL : +90 232 4222871 FAX : +90 232 4638195

#### **Contact Information**