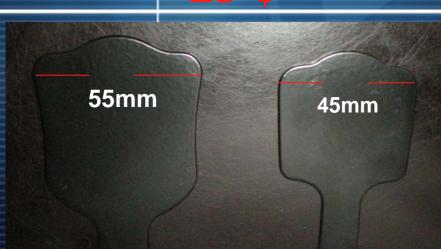

### Lip Depressor Contrastor Std.

# 5545

Plexiglass Standart Lip depressor 45-55mm