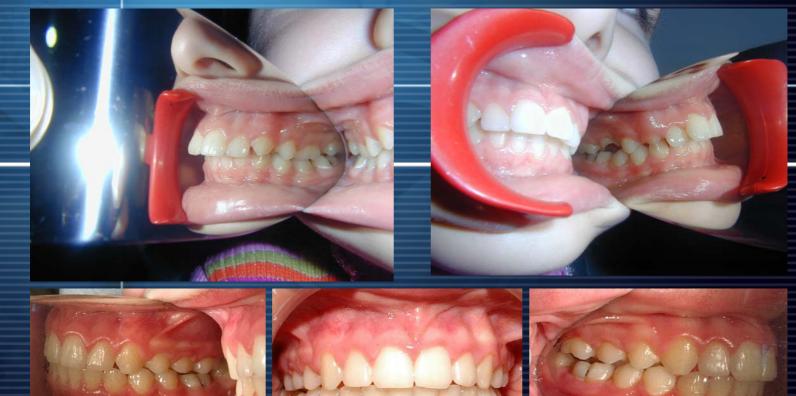

### Patient Treated By Spring Jumper Lateral Views Taken By SS Mirror

**Pretreatment November 2007** 

Post Treatment May 2010