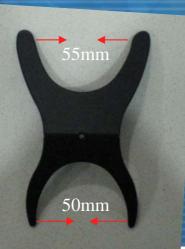

er; they can be re-polished at ½ price for the lifetime. (Guarantee excludes freight charges and deep scratches)

•To ovoid fogging while taking pictures, simply apply heat to back surface of the mirror. (Caution: Do not over heat to avoid cheek impingement.)

## Intermaxillary Lip Bumper





Lateral Views taken By SS Mirror

### Patient Treated By Spring Jumper Lateral Views Taken By SS Mirror

**Pretreatment November 2007** 



Post Treatment May 2010

### Conventional CL II Therapy Lateral Views taken By SS Mirror

Pre Treatment November 2007





Post Treatment November 2010

#### **Dental Photo Contrastors**

**Occlusal Contrastors** 







BELSR.

#### 15 \$

### Lip Depressor Contrastor Std.



# 5545







Plexiglass Standart Lip depressor 45-55mm

## Lip Depressor Contrastors



# 5550

# 6055







### **Photo Retractors**

Auto-clavable, up to 130℃





#### E-mail : catagun@yahoo.com Dr. Çınar Atagün TEL : +90 232 4222871 FAX : +90 232 4638195

#### **Contact Information**