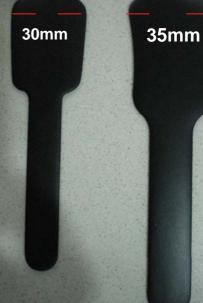

n piece can solve minor scratches and staining.

•Non-intended scratches and stains remaining on the mirrors are under guarantee of the manufacturer; they can be re-polished at ½ price for the lifetime. (Guarantee excludes freight charges and deep scratches)

•To ovoid fogging while taking pictures, simply apply heat to back surface of the mirror. (Caution: Do not over heat to avoid cheek impingement.)

## Intermaxillary Lip Bumper





Lateral Views taken By SS Mirror

### Patient Treated By Spring Jumper Lateral Views Taken By SS Mirror

**Pretreatment November 2007** 



Post Treatment May 2010

### Conventional CL II Therapy Lateral Views taken By SS Mirror

Pre Treatment November 2007





Post Treatment November 2010

#### **Dental Photo Contrastors**

**Occlusal Contrastors** 







BELSR.

#### 15 \$

### Lip Depressor Contrastor Std.



# 5545







Plexiglass Standart Lip depressor 45-55mm

## Lip Depressor Contrastors



# 5550

# 6055







### **Photo Retractors**

Auto-clavable, up to 130℃





#### E-mail : catagun@yahoo.com Dr. Çınar Atagün TEL : +90 232 4222871 FAX : +90 232 4638195

#### **Contact Information**