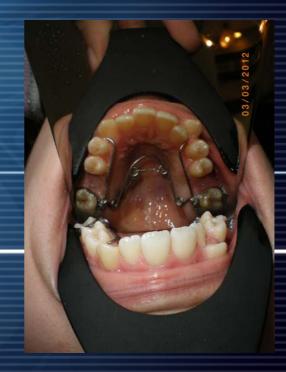

s and stains remaining on the mirrors are under guarantee of the manufacturer; they can be re-polished at ½ price for the lifetime. (Guarantee excludes freight charges and deep scratches)

•To ovoid fogging while taking pictures, simply apply heat to back surface of the mirror. (Caution: Do not over heat to avoid cheek impingement.)

## Intermaxillary Lip Bumper





Lateral Views taken By SS Mirror

### Patient Treated By Spring Jumper Lateral Views Taken By SS Mirror

**Pretreatment November 2007** 



Post Treatment May 2010

### Conventional CL II Therapy Lateral Views taken By SS Mirror

Pre Treatment November 2007





Post Treatment November 2010

#### **Dental Photo Contrastors**

**Occlusal Contrastors** 







BELSR.

#### 15 \$

### Lip Depressor Contrastor Std.



# 5545







Plexiglass Standart Lip depressor 45-55mm

## Lip Depressor Contrastors



# 5550

# 6055







### **Photo Retractors**

Auto-clavable, up to 130℃





#### E-mail : catagun@yahoo.com Dr. Çınar Atagün TEL : +90 232 4222871 FAX : +90 232 4638195

#### **Contact Information**