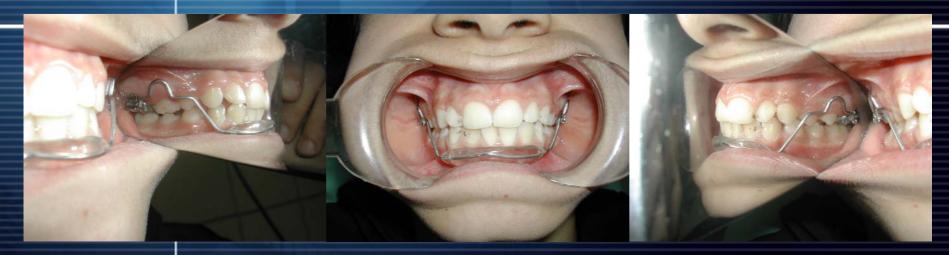

uccal/Adult Buccal

801-025



25 \$



Child Occlusal/Child Buccal 801-026



## Photographic Mirror Recommendations

•Before sterilization wipe and dry with soft cotton fabric to avoid spots

•Do not thumble mirrors with other instruments after use, this will cause scratches on the surface

•After long-term use, wiping dental stone-alcohol mixture via cotton piece can solve minor scratches and staining.

•Non-intended scratches and stains remaining on the mirrors are under guarantee of the manufacturer; they can be re-polished at ½ price for the lifetime. (Guarantee excludes freight charges and deep scratches)

•To ovoid fogging while taking pictures, simply apply heat to back surface of the mirror. (Caution: Do not over heat to avoid cheek impingement.)

## Intermaxillary Lip Bumper





Lateral Views taken By SS Mirror

### Patient Treated By Spring Jumper Lateral Views Taken By SS Mirror

**Pretreatment November 2007** 



Post Treatment May 2010

### Conventional CL II Therapy Lateral Views taken By SS Mirror

Pre Treatment November 2007





Post Treatment November 2010

#### **Dental Photo Contrastors**

**Occlusal Contrastors** 







BELSR.

#### 15 \$

### Lip Depressor Contrastor Std.



# 5545







Plexiglass Standart Lip depressor 45-55mm

## Lip Depressor Contrastors



# 5550

# 6055







### **Photo Retractors**

Auto-clavable, up to 130℃





#### E-mail : catagun@yahoo.com Dr. Çınar Atagün TEL : +90 232 4222871 FAX : +90 232 4638195

#### **Contact Information**